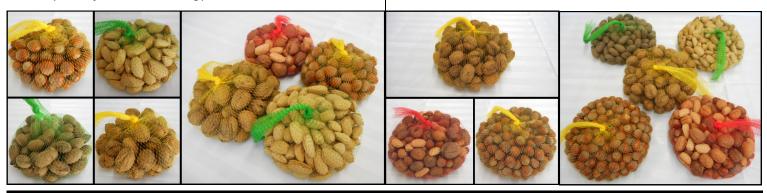

### **NUTS IN SHELLS - 2kg and 5kg Packs**

- 2kg All large Walnuts, Hazelnuts, Almonds, Pecans or Mixed Nuts- \$25 + \$20 postage.
- 2kg Combo 500g large Walnuts, Hazelnuts, Almonds & Pecans - \$25 + \$20 postage. (or any combo to 2kg)
- 5kg All large Walnuts, Hazelnuts or Mixed Nuts \$50 + \$25 postage. Any mix to 5kg.
- 5kg Combo 1kg large Walnuts, Almonds, Pecans, Hazelnuts & Mixed Nuts- \$50 + \$25 postage. (or any combo to 5kg)