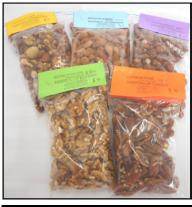

### FRESHLY CRACKED NUT KERNALS

(the most cost effective mailing option)

1kg pack - All Walnuts, Hazelnuts, Almonds,
Pecans or Mixed - \$40 + \$20 postage.

1kg combo - 4 x 250g packs, any combo
- \$40 + \$20 postage.

2kg pack - All Walnuts, Hazelnuts, Almonds,
Pecans or Mixed - \$80 + \$20 postage.
2kg combo - 8 x 250g packs, any combo
- \$80 + \$20 postage.