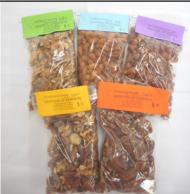

### FRESHLY CRACKED NUT KERNALS

(the most cost effective mailing option)

1kg pack - All Walnuts, Hazelnuts, Almonds,
Pecans or Mixed - \$40 + \$20 postage.

1kg combo - 4 x 250g packs, any combo
- \$40 + \$20 postage.

2kg pack - All Walnuts, Hazelnuts, Almonds,
Pecans or Mixed - \$80 + \$20 postage.
2kg combo - 8 x 250g packs, any combo
- \$80 + \$20 postage.