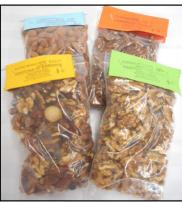

### FRESHLY CRACKED NUT KERNALS

(the most cost effective mailing option)

1kg pack - All Walnuts, Hazelnuts, Almonds,
Pecans or Mixed - \$40 + \$20 postage.

1kg combo - 4 x 250g packs, any combo
- \$40 + \$20 postage.

2kg pack - All Walnuts, Hazelnuts, Almonds,
Pecans or Mixed - \$80 + \$20 postage.
2kg combo - 8 x 250g packs, any combo
- \$80 + \$20 postage.